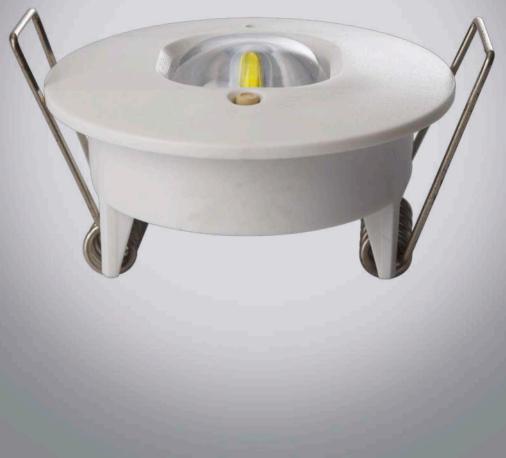

## LED Emergency Non Maintained Downlights

The 1W Spectrum Non Maintained Downlights have a green charge indicator and come complete with a sheathed battery pack. This IP20 rated fixture can be purchased for both Open Area and Corridor applications.

- Open Area / Corridor versions
- Green charge indicator
- Complete with driver and sheathed battery pack
- Cut Out Ø32mm

| Technical Specification |               |  |  |  |
|-------------------------|---------------|--|--|--|
| Construction            | Polycarbonate |  |  |  |
| LED Chip                | Samsung       |  |  |  |
| IP Rating               | IP20          |  |  |  |
| Operating Temp          | 0°C to +35°C  |  |  |  |
| Input Voltage           | 220 - 240V    |  |  |  |
| Power Factor            | > 0.9         |  |  |  |
| Battery                 | LiFeP04       |  |  |  |